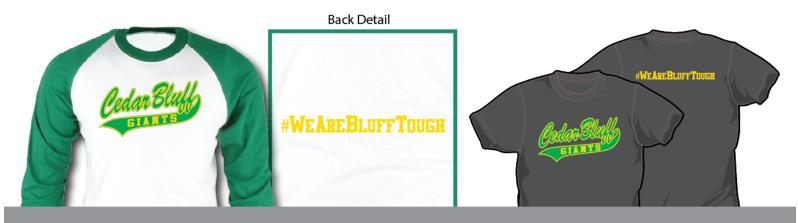

## **CEDAR BLUFF MIDDLE**

**2016 TRACK FUNDRAISER** 

Youth sizes available: S, M, L Please write "Youth" in the boxes below to indicate you would like a youth size

| STYLE                                                                                                            | s | M | L | XL | 2XL     | ЗХL     |
|------------------------------------------------------------------------------------------------------------------|---|---|---|----|---------|---------|
| 3/4 SLEEVE<br>\$20.00                                                                                            |   |   |   |    | +\$2.00 | +\$3.00 |
| GREY TEE<br>\$12.50                                                                                              |   |   |   |    | +\$2.00 | +\$3.00 |
| TOTALS                                                                                                           |   |   |   |    |         |         |
| Please Note: Extra Large sizes require an additional fee. <b>TOTAL \$</b><br>Add \$2.00 for 2XL. \$3.00 for 3XL. |   |   |   |    |         |         |